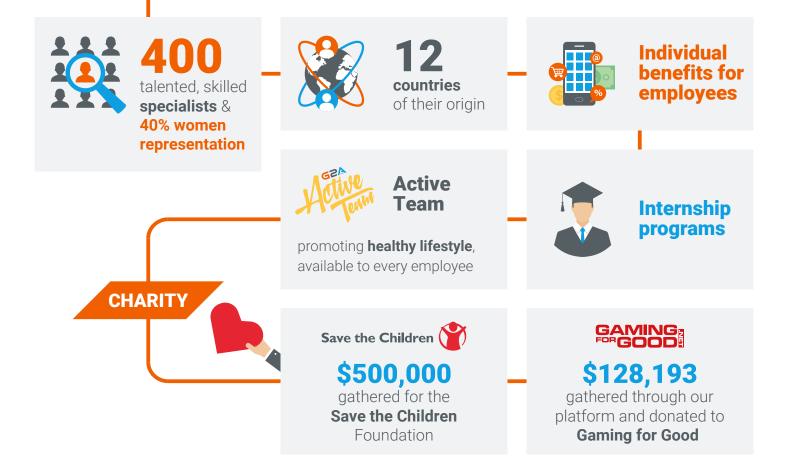

Since its inception, Goldmine has amassed some spectacular numbers:

 $\checkmark$ 

As of June 2023, its users have earned over € 7M in total.



Goldmine reflinks account for **over 400k monthly visits** on the marketplace website.





Only verified sellers. All our sellers are registered business entities, who had to undergo a strict AML process, which required them sending us all business-related documents to make sure they are legitimate – no anonymous dealer can offer anything for sale via G2A!



# 200+

Trust

#### payment methods

While shopping, you can **pick** from **over 200** 

#### payment methods,

including the most popular and secure ones, like **PayPal, Skrill, PayU and many others**, often popular regional ones.



#### **ECOMMERCE SPLIT**











**EMPLOYEES**