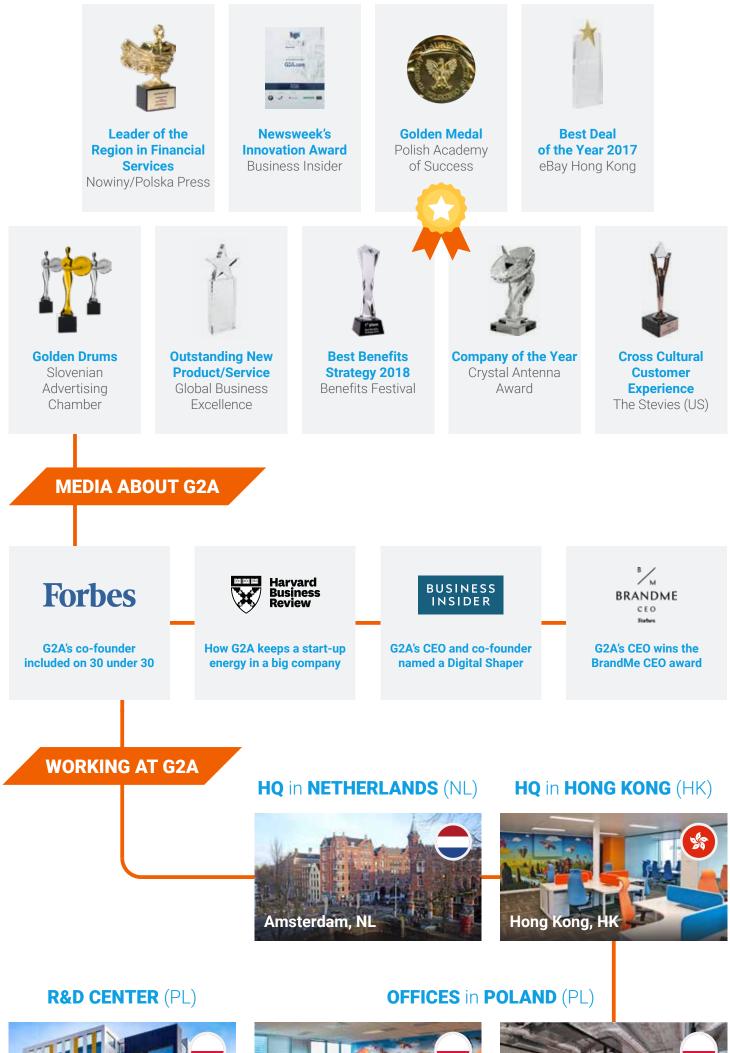

and talking about them!

Since its inception, Goldmine has amassed some spectacular numbers:

 $\checkmark$ 

As of June 2023, its users have earned over € 7M in total.



Goldmine reflinks account for **over 400k monthly visits** on the marketplace website.





Only verified sellers. All our sellers are registered business entities, who had to undergo a strict AML process, which required them sending us all business-related documents to make sure they are legitimate – no anonymous dealer can offer anything for sale via G2A!



# 200+

Trust

#### payment methods

While shopping, you can **pick** from **over 200** 

#### payment methods,

including the most popular and secure ones, like **PayPal, Skrill, PayU and many others**, often popular regional ones.



#### **ECOMMERCE SPLIT**











**EMPLOYEES**