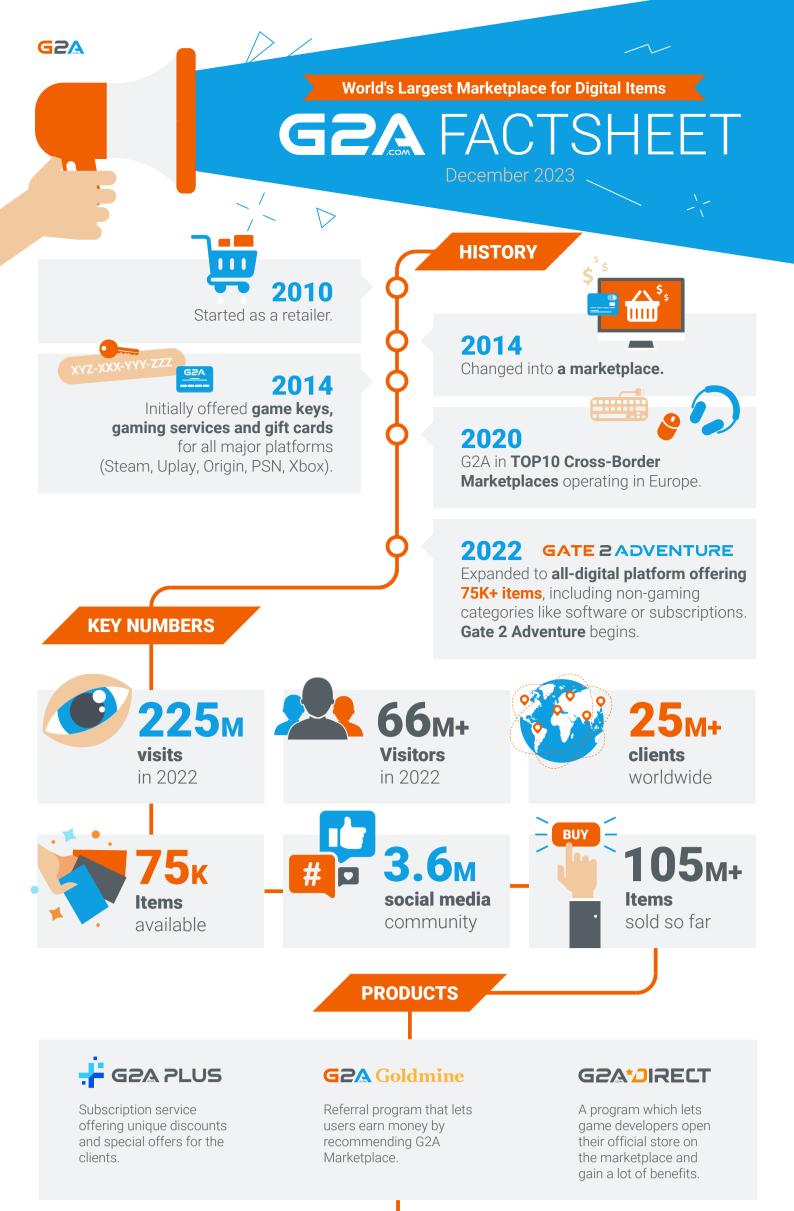

An addition to the normal shopping experience, **G2A Plus** lets subscribers receive **unique discounts** and **special offers** just for them.

Here are some numbers:

Over **2.2M people** have tried Plus in total.

Over **20 000 game keys** sold **weekly** through unique Plus offers.

Over **37 000 games and DLCs**, as well as **over 1100 software items** discounted within the subscription on the marketplace.

Unique benefits: **exclusive discounts**, both from us and **our partners**, **priority support**, free game each month

## supported by state-of-the-art Al

**technology** used to prevent false or fraudulent transactions - this resulted in reaching the fraud rate at the marketplace of 0.2% vs 2.9% globally.

As a referral program with a very long history – it has been launched in **June 2013**, even before the marketplace – Goldmine has always allowed our users **earn money** while **doing what they like the most**: playing games and talking about them!

Since its inception, Goldmine has amassed some spectacular numbers:

 $\checkmark$ 

As of June 2023, its users have earned over € 7M in total.

Goldmine reflinks account for **over 400k monthly visits** on the marketplace website.